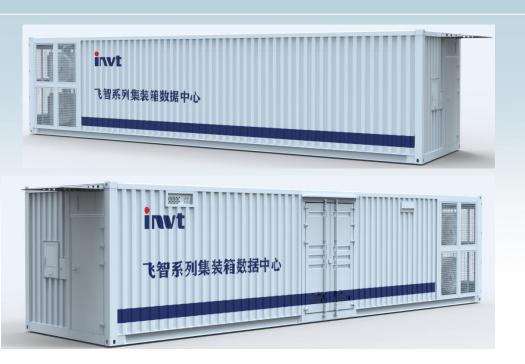

# Product Appearance (40ft & 20ft)

40ft and 20ft All-In-One structure, proprietary air conditioner outdoor unit cabinet, which meet the maximize heat dissipation requirements. Before leaving the factory, all the infrastructure devices are installed and commissioning, power on and ready to use.

# Internal layout (40ft)

40ft container has the standard dimension of 2896mm × 2438mm × 12192mm (H\*W\*L), the internal all surfaces are installed with 50mm thick fire-retardant insulation color steel rock wool board, the container support up to 8 pcs 600mm server racks, container integrated PDC, cooling system, fire extinguishing system, escape instructions, access control system, monitoring system, lighting system, outdoor unit cabinet, comprehensive wiring system, internal CCTV monitoring system, etc., container reserved inlet and outlet pipeline, the site only need to lift fixed, the introduction of power cable and network cables.

# Internal layout (20ft)

20ft container size 2896mm×2438mm×6058mm (H\*W\*L), the internal structure is the same as 40ft (except the cabinet quantity)