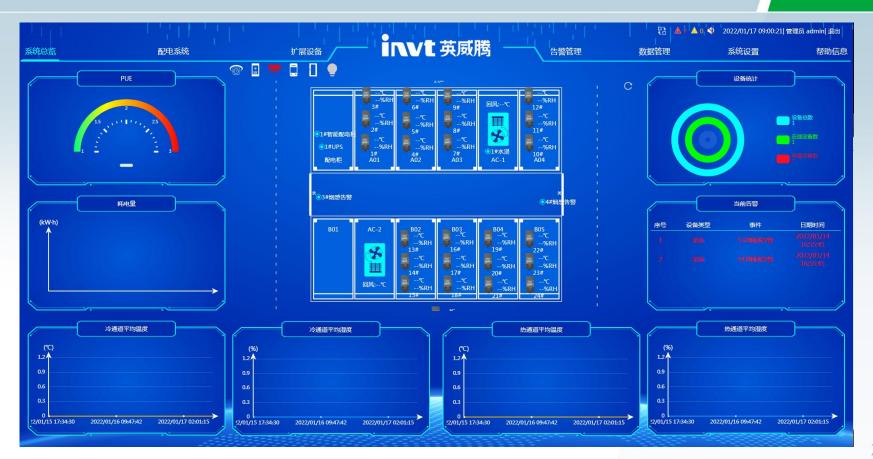

|

#### **Smoke Sensor and Webcam**







Smoke sensor (4pcs default), Camera mounted on top of the access skylight (2pcs).

#### Fire extinguishing system





Adopt automatic fire extinguishing system, flooding type fire extinguishing method, and the container is filled with extinguishing agent in a very short time to achieve rapid fire extinguishing function Cold and hot aisle are equipped with smoke sensing, temperature sensing, fire alarm and fire extinguisher on the side of the door inside the

Emergency start/stop button, manual/automatic conversion, audible/visual alarm, air release indicator are set on the outside of the container door

### Safety evacuation system











Local monitoring interface: 10.1-inch touch-screen color LCD

# WEB monitoring interface





#### IoT Data Cloud System





#### Mobile APP interface