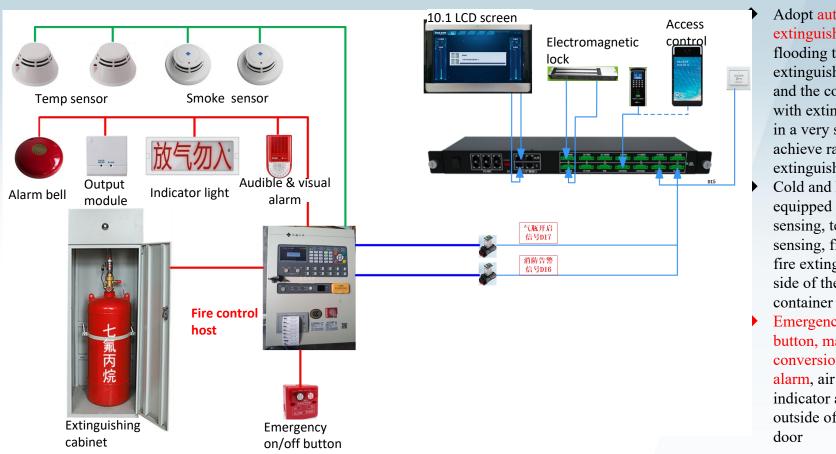

#### Fire extinguishing system

Adopt automatic fire extinguishing system, flooding type fire extinguishing method, and the container is filled with extinguishing agent in a very short time to achieve rapid fire extinguishing function Cold and hot aisle are equipped with smoke sensing, temperature sensing, fire alarm and fire extinguisher on the side of the door inside the

Emergency start/stop button, manual/automatic conversion, audible/visual alarm, air release indicator are set on the outside of the container door