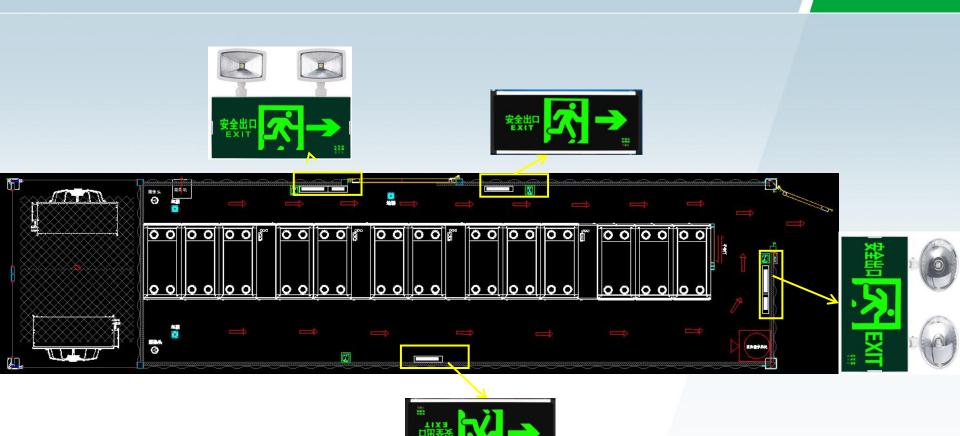

### Safety evacuation system

Local monitoring interface: 10.1-inch touch-screen color LCD