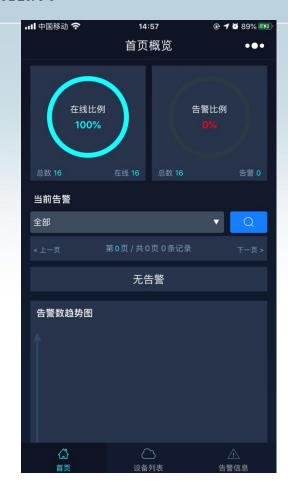

ensor (4pcs default), Camera mounted on top of the access skylight (2pcs).

#### Fire extinguishing system





Adopt automatic fire extinguishing system, flooding type fire extinguishing method, and the container is filled with extinguishing agent in a very short time to achieve rapid fire extinguishing function Cold and hot aisle are equipped with smoke sensing, temperature sensing, fire alarm and fire extinguisher on the side of the door inside the

Emergency start/stop button, manual/automatic conversion, audible/visual alarm, air release indicator are set on the outside of the container door

### Safety evacuation system











Local monitoring interface: 10.1-inch touch-screen color LCD

# WEB monitoring interface





#### IoT Data Cloud System





#### Mobile APP interface