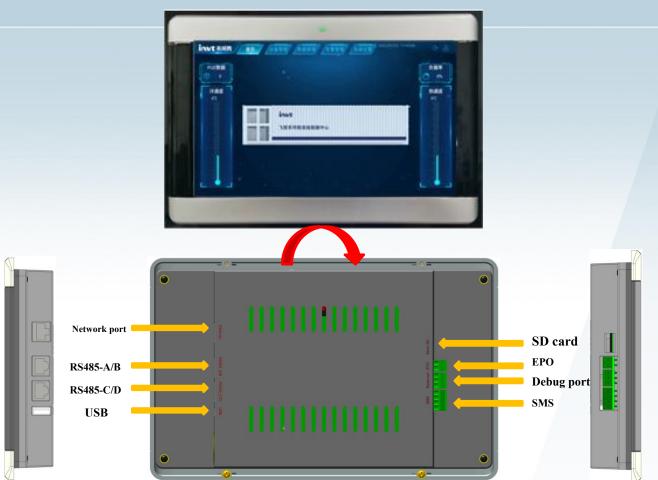

# **Intelligent monitoring screen ePAD-IS**

#### **Cabinet control module**

Cabinet control module is placed at the top the IT cabinet, one is installed in the host cabinet, and another one is installed in all slave cabinets.

It used for providing 12V power supply to 10.1 inch screen,, control & detect the container personnel access door, accept the linkage signal of the fire host, communicating with UPS & air conditioner, environmental detection etc.

### Safety evacuation system

Local monitoring interface: 10.1-inch touch-screen color LCD