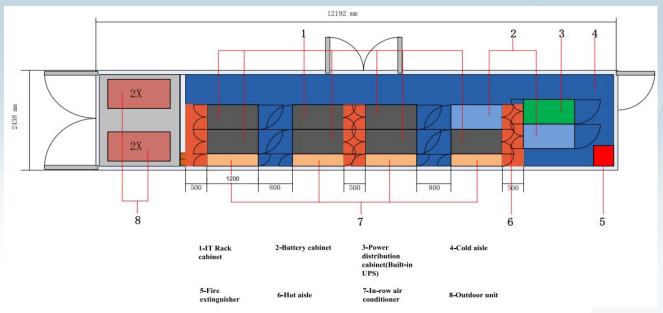

# Internal layout (40ft)

40ft container has the standard dimension of 2896mm × 2438mm × 12192mm (H\*W\*L), the internal all surfaces are installed with 50mm thick fire-retardant insulation color steel rock wool board, the container support up to 8 pcs 600mm server racks, container integrated PDC, cooling system, fire extinguishing system, escape instructions, access control system, monitoring system, lighting system, outdoor unit cabinet, comprehensive wiring system, internal CCTV monitoring system, etc., container reserved inlet and outlet pipeline, the site only need to lift fixed, the introduction of power cable and network cables.