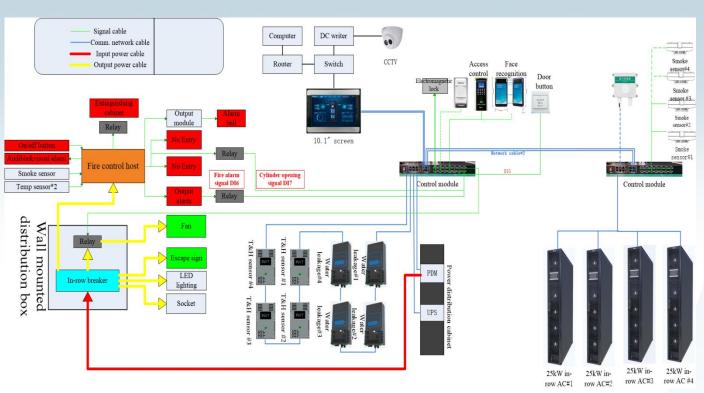

# Internal layout (40ft)

40ft container has the standard dimension of 2896mm × 2438mm × 12192mm (H\*W\*L), the internal all surfaces are installed with 50mm thick fire-retardant insulation color steel rock wool board, the container support up to 8 pcs 600mm server racks, container integrated PDC, cooling system, fire extinguishing system, escape instructions, access control system, monitoring system, lighting system, outdoor unit cabinet, comprehensive wiring system, internal CCTV monitoring system, etc., container reserved inlet and outlet pipeline, the site only need to lift fixed, the introduction of power cable and network cables.

#### Power and environment system

- Power and environment monitoring system to achieve unified monitoring of UPS, power distribution, air conditioner, temperature and humidity, fire extinguishing system, access control system and other equipment
- Support access to the centralized monitoring platform to achieve remote supervision and unattended
- Access control system supports fingerprint, password, IC card, optional face recognition, etc.
- Support a variety of alarm methods, including APP, SMS, telephone, etc.
  - The cold & hot aisles are equipped with cameras, and the outside of container can be optionally.

#### **Cabinet control module**

Cabinet control module is placed at the top the IT cabinet, one is installed in the host cabinet, and another one is installed in all slave cabinets.

It used for providing 12V power supply to 10.1 inch screen,, control & detect the container personnel access door, accept the linkage signal of the fire host, communicating with UPS & air conditioner, environmental detection etc.

# Temperature and humidity sensor

Equipped with one in the cold aisle to monitor the temperature and humidity of the cold aisle. Another one in the hot aisle.

There are 2 network ports of the sensor.

| Item                        | Parameter    |
|-----------------------------|--------------|
| Temperature Detection range | -40°C-+125°C |
| Temperature Detection       | ±0.2°C       |
| accuracy                    |              |
| Operating temperature       | -20°C-+80°C  |
| Humidity detection range    | 0~100%       |
| Humidity detection accuracy | ±4%          |
| Operating Voltage           | 12VDC        |
| Dimension                   | 125*64*37mm  |

### **Water Leakage Sensor**

The system is equipped with a water leakage sensor to monitor the water accumulation at the bottom of the cabinet.

There are 2 network ports of the sensor.

| Item                  | Parameter                    |
|-----------------------|------------------------------|
| Operating Voltage     | 12VDC                        |
| Operating environment | -20°C~+80°C,                 |
|                       | 0-95%RH (non-condensing)     |
| Precision             | Suitable for the sensor with |
|                       | positioning, 1m              |
| Dimension             | 125*64*37mm                  |

#### **Smoke Sensor and Webcam**

Smoke sensor (4pcs default), Camera mounted on top of the access skylight (2pcs).

#### Fire extinguishing system

Adopt automatic fire extinguishing system, flooding type fire extinguishing method, and the container is filled with extinguishing agent in a very short time to achieve rapid fire extinguishing function Cold and hot aisle are equipped with smoke sensing, temperature sensing, fire alarm and fire extinguisher on the side of the door inside the

Emergency start/stop button, manual/automatic conversion, audible/visual alarm, air release indicator are set on the outside of the container door