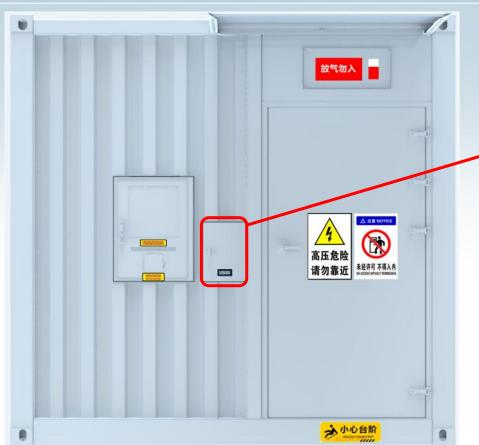

Emergency start/stop button, manual/automatic conversion, audible/visual alarm, air release indicator are set on the outside of the container door