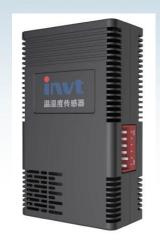

# Temperature and humidity sensor

Equipped with one in the cold aisle to monitor the temperature and humidity of the cold aisle. Another one in the hot aisle.

There are 2 network ports of the sensor.

| Item                        | Parameter    |
|-----------------------------|--------------|
| Temperature Detection range | -40°C-+125°C |
| Temperature Detection       | ±0.2°C       |
| accuracy                    |              |
| Operating temperature       | -20°C-+80°C  |
| Humidity detection range    | 0~100%       |
| Humidity detection accuracy | ±4%          |
| Operating Voltage           | 12VDC        |
| Dimension                   | 125*64*37mm  |