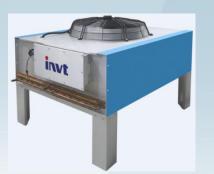

# **Cooling System**

invt

Condenser

In-row 25kW

Conventional condenser

Centralized condenser