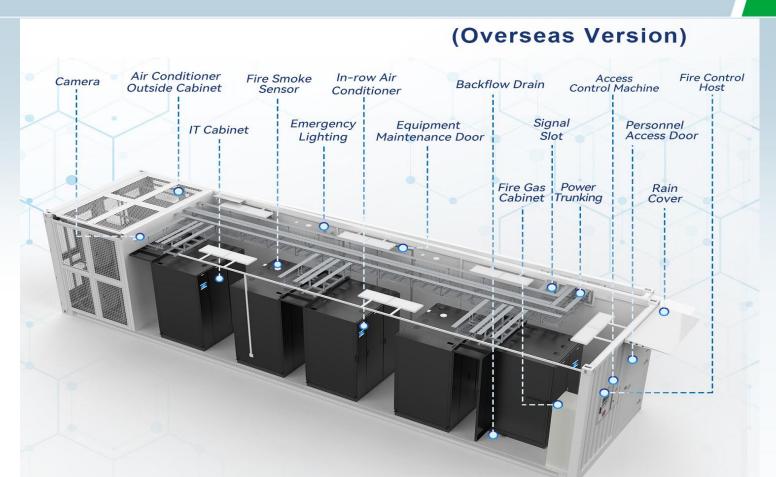

# Internal layout (40ft)

40ft container has the standard dimension of 2896mm × 2438mm × 12192mm (H\*W\*L), the internal all surfaces are installed with 50mm thick fire-retardant insulation color steel rock wool board, the container support up to 8 pcs 600mm server racks, container integrated PDC, cooling system, fire extinguishing system, escape instructions, access control system, monitoring system, lighting system, outdoor unit cabinet, comprehensive wiring system, internal CCTV monitoring system, etc., container reserved inlet and outlet pipeline, the site only need to lift fixed, the introduction of power cable and network cables.

### **Internal components**