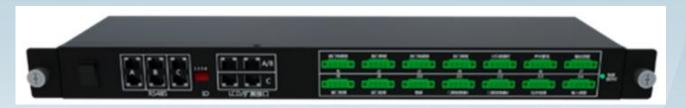

#### **Cabinet control module**

Cabinet control module is placed at the top the IT cabinet, one is installed in the host cabinet, and another one is installed in all slave cabinets.

It used for providing 12V power supply to 10.1 inch screen,, control & detect the container personnel access door, accept the linkage signal of the fire host, communicating with UPS & air conditioner, environmental detection etc.