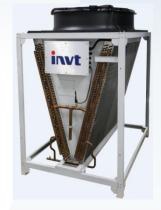

# **Cooling System**

invt

Condenser

In-row 25kW

Conventional condenser

Centralized condenser