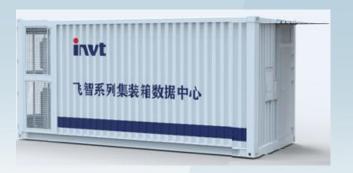

# Product Appearance (40ft & 20ft)

40ft and 20ft All-In-One structure, proprietary air conditioner outdoor unit cabinet, which meet the maximize heat dissipation requirements. Before leaving the factory, all the infrastructure devices are installed and commissioning, power on and ready to use.

# Internal layout (20ft)

20ft container size 2896mm×2438mm×6058mm (H\*W\*L), the internal structure is the same as 40ft (except the cabinet quantity)