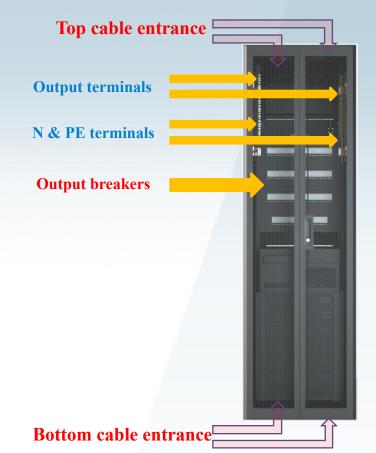

#### Power supply and distribution system

iLegend all series with integrated power distribution system

Rear View