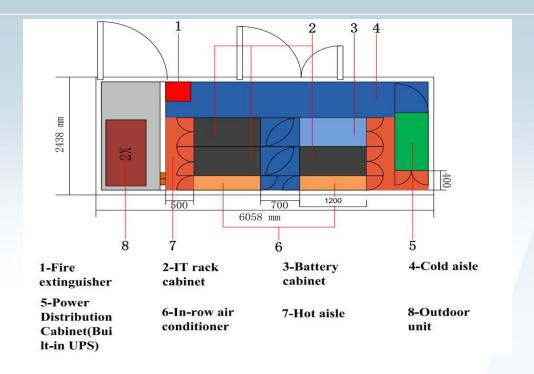

# Internal layout (20ft)

20ft container size 2896mm×2438mm×6058mm (H\*W\*L), the internal structure is the same as 40ft (except the cabinet quantity)