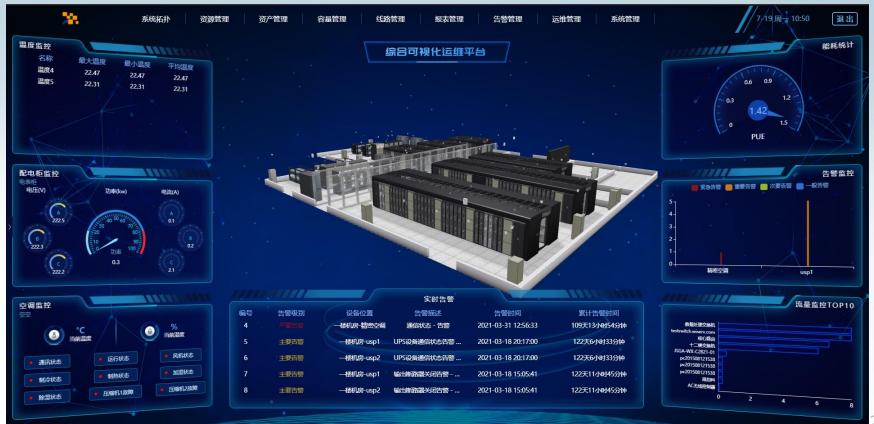

sor and Webcam**







Smoke sensor (4pcs default), Camera mounted on top of the access skylight (2pcs).

#### Fire extinguishing system





Adopt automatic fire extinguishing system, flooding type fire extinguishing method, and the container is filled with extinguishing agent in a very short time to achieve rapid fire extinguishing function Cold and hot aisle are equipped with smoke sensing, temperature sensing, fire alarm and fire extinguisher on the side of the door inside the

Emergency start/stop button, manual/automatic conversion, audible/visual alarm, air release indicator are set on the outside of the container door

### Safety evacuation system











Local monitoring interface: 10.1-inch touch-screen color LCD

# WEB monitoring interface





#### IoT Data Cloud System





#### Mobile APP interface