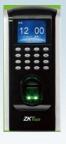

#### **Access control system (Fingerprint type default)**

OR

Access control system as a device of authority management, combined with intelligent monitoring screen can realize the role of opening and closing the container personnel access door, identification, user management, password / fingerprint setting and modification.