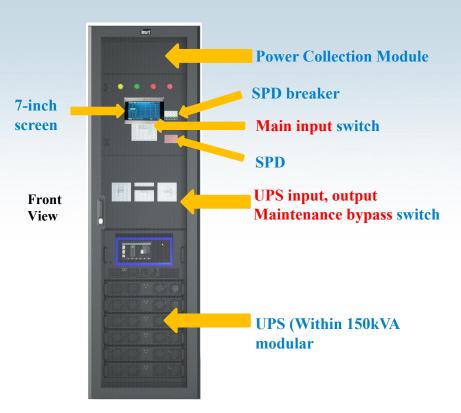

#### Power supply and distribution system

iLegend all series with integrated power distribution system

Rear View