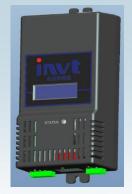

#### **Cabinet control module**

Cabinet control module is placed at the top the IT cabinet, one is installed in the host cabinet, and another one is installed in all slave cabinets.

It used for providing 12V power supply to 10.1 inch screen,, control & detect the container personnel access door, accept the linkage signal of the fire host, communicating with UPS & air conditioner, environmental detection etc.