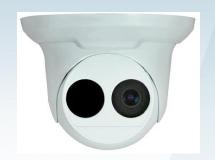

#### **Smoke Sensor and Webcam**

Smoke sensor (4pcs default), Camera mounted on top of the access skylight (2pcs).

#### Power and environment system

- Power and environment monitoring system to achieve unified monitoring of UPS, power distribution, air conditioner, temperature and humidity, fire extinguishing system, access control system and other equipment
- Support access to the centralized monitoring platform to achieve remote supervision and unattended
- Access control system supports fingerprint, password, IC card, optional face recognition, etc.
- Support a variety of alarm methods, including APP, SMS, telephone, etc.
  - The cold & hot aisles are equipped with cameras, and the outside of container can be optionally.