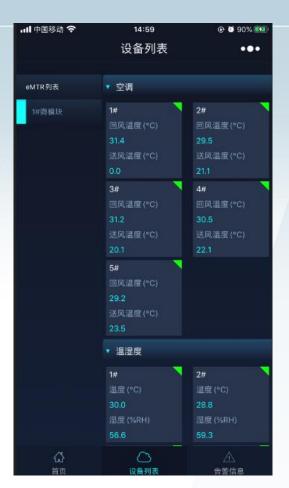

sor (4pcs default), Camera mounted on top of the access skylight (2pcs).

#### Fire extinguishing system





Adopt automatic fire extinguishing system, flooding type fire extinguishing method, and the container is filled with extinguishing agent in a very short time to achieve rapid fire extinguishing function Cold and hot aisle are equipped with smoke sensing, temperature sensing, fire alarm and fire extinguisher on the side of the door inside the

Emergency start/stop button, manual/automatic conversion, audible/visual alarm, air release indicator are set on the outside of the container door

### Safety evacuation system











Local monitoring interface: 10.1-inch touch-screen color LCD

# WEB monitoring interface





#### IoT Data Cloud System





#### Mobile APP interface