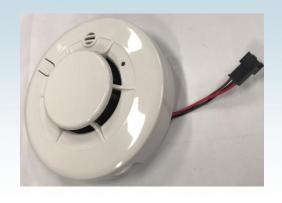

#### **Smoke Sensor and Webcam**

Smoke sensor (4pcs default), Camera mounted on top of the access skylight (2pcs).

#### Fire extinguishing system

Adopt automatic fire extinguishing system, flooding type fire extinguishing method, and the container is filled with extinguishing agent in a very short time to achieve rapid fire extinguishing function Cold and hot aisle are equipped with smoke sensing, temperature sensing, fire alarm and fire extinguisher on the side of the door inside the