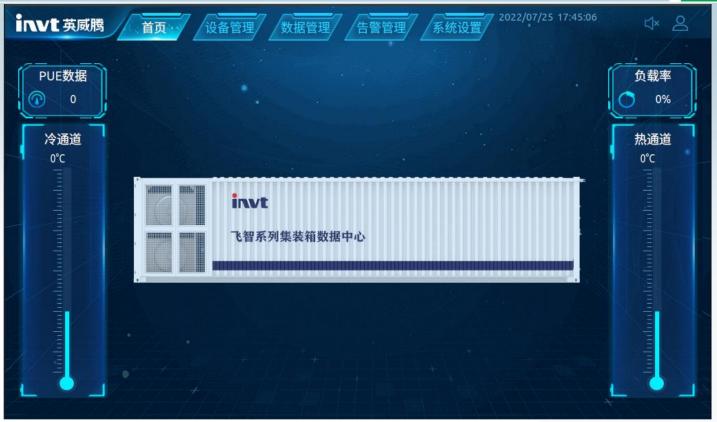

| positioning, 1m              |
| Dimension             | 125*64*37mm                  |

#### **Smoke Sensor and Webcam**







Smoke sensor (4pcs default), Camera mounted on top of the access skylight (2pcs).

#### Fire extinguishing system





Adopt automatic fire extinguishing system, flooding type fire extinguishing method, and the container is filled with extinguishing agent in a very short time to achieve rapid fire extinguishing function Cold and hot aisle are equipped with smoke sensing, temperature sensing, fire alarm and fire extinguisher on the side of the door inside the

Emergency start/stop button, manual/automatic conversion, audible/visual alarm, air release indicator are set on the outside of the container door

### Safety evacuation system











Local monitoring interface: 10.1-inch touch-screen color LCD

# WEB monitoring interface





#### IoT Data Cloud System





#### Mobile APP interface