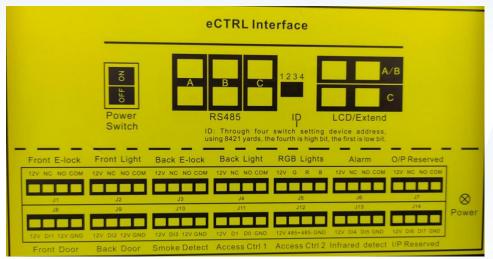

#### **Cabinet control module**

Cabinet control module is placed at the top the IT cabinet, one is installed in the host cabinet, and another one is installed in all slave cabinets.

It used for providing 12V power supply to 10.1 inch screen,, control & detect the container personnel access door, accept the linkage signal of the fire host, communicating with UPS & air conditioner, environmental detection etc.

#### **Access control system (Fingerprint type default)**

OR

Access control system as a device of authority management, combined with intelligent monitoring screen can realize the role of opening and closing the container personnel access door, identification, user management, password / fingerprint setting and modification.

Face recognition device as an option, connected to the cabinet control module, combined with the power and environment system can realize the role of opening and closing the container personnel access door, identity recognition, user management, etc.

#### **Smoke Sensor and Webcam**

Smoke sensor (4pcs default), Camera mounted on top of the access skylight (2pcs).