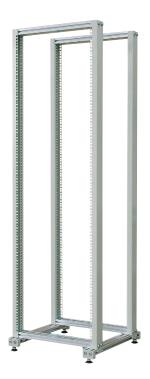

# OPEN RACK SRX 19"

## **OPEN RACK WITH STEP ADJUSTABLE 19" RACK FRAMES**

- Made of two 19" welded frames that are fastened to the doublepart chasis with screws.
- Positioning of the frames is based on a 50 mm pitch pattern.
- Standard rack is placed on levelling feet.
- Possibility for using some elements of supplementary equipment for data telecom cabinets - castors, shelves, drawers, power strips etc.