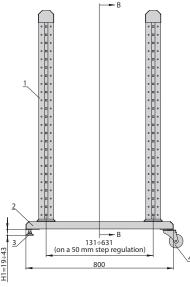

## **OPEN RACK WITH STEP ADJUSTABLE 19" RACK FRAMES**

- Made of two 19" welded frames that are fastened to the doublepart chasis with screws.
- Positioning of the frames is based on a 50 mm pitch pattern.
- Standard rack is placed on levelling feet.
- Possibility for using some elements of supplementary equipment for data telecom cabinets - castors, shelves, drawers, power strips etc.

#### **REFERENCE CHART**

| HU<br>[U = 44.45 mm] | H<br>[mm] | Maximum load capacity<br>[kg] | Catalogue number |
|----------------------|-----------|-------------------------------|------------------|
| 24 U                 | 1185      | 250                           | W-SRX-24-011     |
| 36 U                 | 1719      | 250                           | W-SRX-36-011     |
| 42 U                 | 1985      | 250                           | W-SRX-42-011     |

# Material

Sheet steel

# **Surface finishing**

Powder paint, light grey (RAL 7035).

#### **DESIGN**

- 1. 19" welded frame
- Rack base
  Levelling feet
- Supplementary accessories: 4. Castors (see page 70)