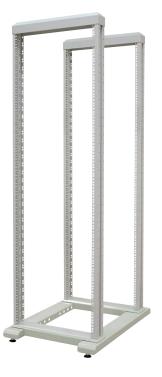

## **OPEN RACK WITH STEP ADJUSTABLE 19" RACK FRAMES**

- Made of two 19" welded frames that are fastened to the doublepart chasis with screws.
- Positioning of the frames is based on a 50 mm pitch pattern.
- Standard rack is placed on levelling feet.
- Possibility for using some elements of supplementary equipment for data telecom cabinets - castors, shelves, drawers, power strips etc.