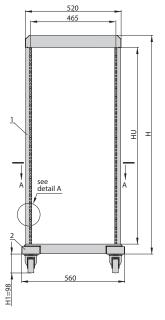

# **OPEN RACK WITH FULLY ADJUSTABLE 19" RACK FRAMES**

- Modular design based on horizontal aluminium profiles and vertical steel posts.
- Open racks are set on levelling feet.
- Various supplementary accessories are available as for data telecom cabinets - castors, shelves, drawers, power strips etc.

#### **REFERENCE CHART**

| HU<br>[U = 44.45 mm] | H<br>[mm] | Maximum load capacity<br>[kg] | Catalogue number |
|----------------------|-----------|-------------------------------|------------------|
| 24 U                 | 1177      | 150                           | W-SRD-24-011     |
| 36 U                 | 1709      | 150                           | W-SRD-36-011     |
| 42 U                 | 1975      | 150                           | W-SRD-42-011     |

#### Material

Sheet steel, aluminium profile 60 x 30 mm

#### **Surface finishing**

Powder paint, light grey (RAL 7035).

- 1. Base profile
- 2. Cross profile 3. Rack's post
- Chassis of levelling feet or castors
  Levelling feet

Supplementary accessories:

6. Castors (see page 70)