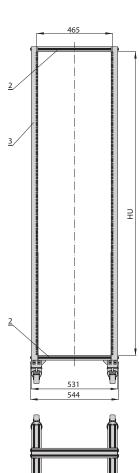

# **OPEN RACK WITH FULLY ADJUSTABLE 19" RACK FRAMES**

- Modular design based on horizontal aluminium profiles and vertical steel posts.
- Open racks are set on levelling feet.
- Various supplementary accessories are available as for data telecom cabinets - castors, shelves, drawers, power strips etc.

#### **Surface finishing**

Powder paint, light grey (RAL 7035).

- 1. Base profile
- 2. Cross profile 3. Rack's post
- Chassis of levelling feet or castors
  Levelling feet

Supplementary accessories:

6. Castors (see page 70)

| 531<br>544 |  |
|------------|--|
|            |  |
|            |  |
|            |  |