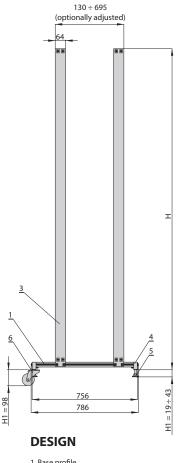

#### **DESIGN**

- 1. 19" welded frame
- Rack base
  Levelling feet
- Supplementary accessories: 4. Castors (see page 70)