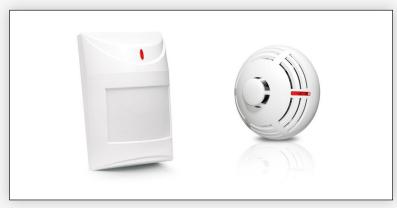

## **PRODUCT HIGHLIGHTS**

- Smart monitoring for your individual requirements
- Observation of a variety of environmental parameters including:
  - Temperature
  - Fire
  - Water
  - Motion
  - Pressure
- Fast error detection with pre-alarms
- Fast, easy configuration
- Ethernet standard communication (100 Base-TX)
- 4 X 12 V inputs for sensors and sabotage detection
- 4 X 12 V outputs for direct connection to a peripheral device
- Access control with a range of locks and handles