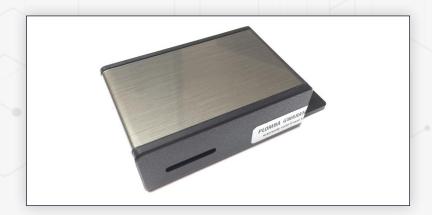

## **CABINET MONITORING SOLUTION\***

**CIIM** is a smart monitoring system for network cabinets. Using a range of sensors, environmental parameters such as temperature, humidity and smoke can be identified and monitored. Errors and potential issues can be detected and flagged early to prevent system breakdowns.

## **PRODUCT HIGHLIGHTS**

- Smart monitoring for your individual requirements
- Observation of a variety of environmental parameters including:
  - Temperature
  - Fire
  - Water
  - Motion
  - Pressure
- Fast error detection with pre-alarms
- Fast, easy configuration
- Ethernet standard communication (100 Base-TX)
- 4 X 12 V inputs for sensors and sabotage detection
- 4 X 12 V outputs for direct connection to a peripheral device
- Access control with a range of locks and handles